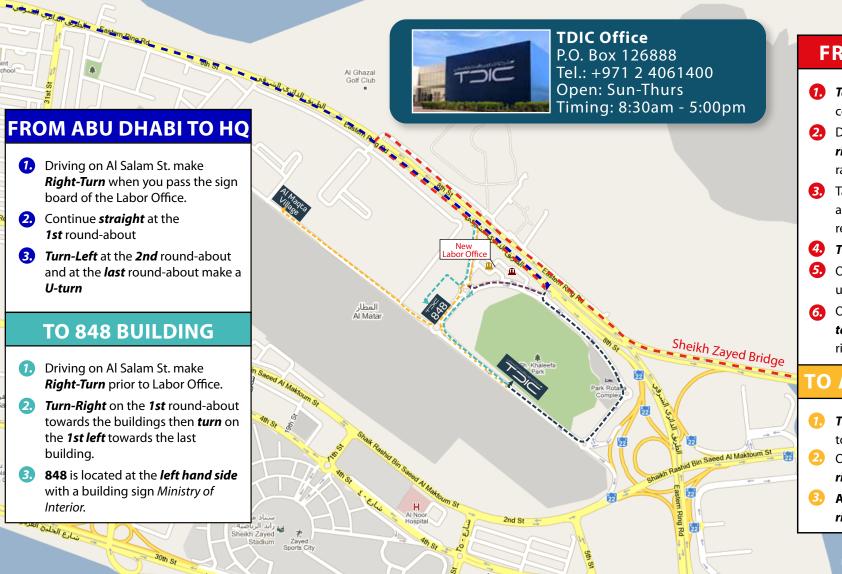

## FROM DUBAI TO HQ

- Take Sheikh Zayed Bridge and continue driving towards Salam St.
- Down the Eastern Ring Road, stay right hand side lane against the raffic Signal.
  - Take the turning and follow around over the bridge until you reach New Labor Offices.
- **Turn Right** after few offices.
- On the **1st** round-about, **take left**until the end of Park Rotana Hotel.
- On the **2nd** and **3rd** round-about, **take right**, **TDIC** is located at the right hand side of the road

## TO AL MAQTA VILLAGE

- Turn Right Prior to Labor Office towards the 1st round-about.
- On the **2nd** round-about, **take** right.
- Al Maqta Village is located at the right hand side of the lane.