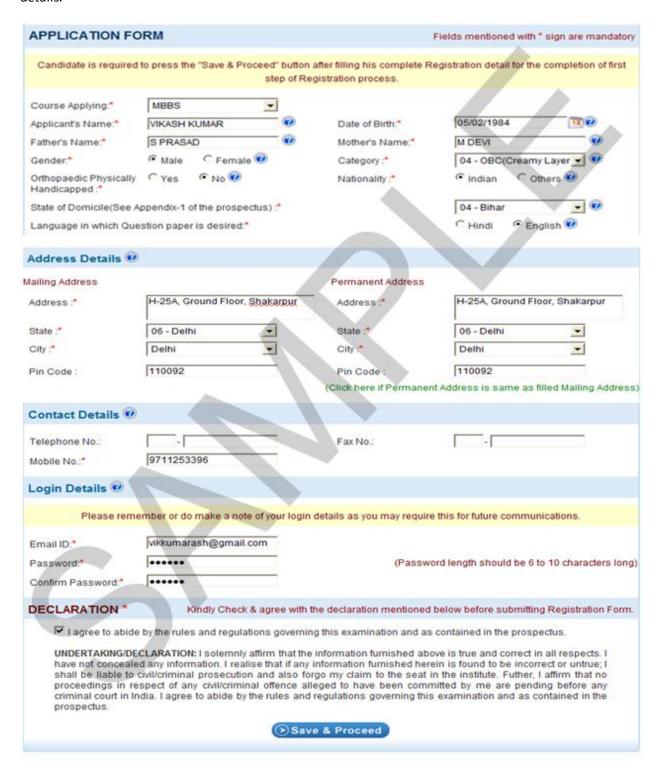

#### 3. INSTRUCTIONS FOR FILLING THE ONLINE APPLICATION FORM

Candidate should fill in the online Application Form taking utmost care and following the instruction and help manual as given in the **APPENDIX - IV** of the Prospectus, step by step.

#### 4. ONLINE REGISTRATION & SUBMISSION OF APPLICATION FORM

A candidate seeking admission to the Entrance Examination is required to submit his/her application in the prescribed format available online with the Prospectus on <a href="www.aiimsexams.org">www.aiimsexams.org</a> The cost of Application Form includes the fee for entrance examination which is non-refundable and no

correspondence in this regard will be entertained. The candidate is required to go through the prospectus carefully and acquaint himself/herself with all requirements with regard to filling in of the online application form

**Online Registration:** After selecting the online registration, fill the details asked for, step by step and deposit the prescribed fee in the designated Bank through a Challan. Follow the Instructions scrupulously.

It will be the responsibility of the candidates to ensure that correct address in the Application Form is filled. The Institute will not be responsible for any loss in transit or for incorrect address given by the applicant in the Application Form.

No candidates should register more than one application.