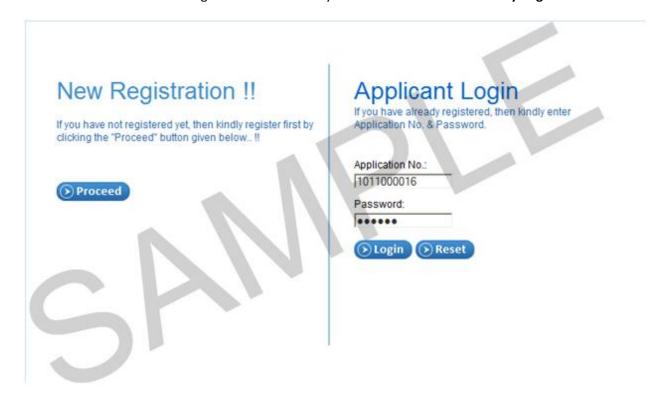

#### 3. INSTRUCTIONS FOR FILLING THE ONLINE APPLICATION FORM

Candidate should fill in the online Application Form taking utmost care and following the instruction and help manual as given in the **APPENDIX - IV** of the Prospectus, step by step.

#### 4. ONLINE REGISTRATION & SUBMISSION OF APPLICATION FORM

A candidate seeking admission to the Entrance Examination is required to submit his/her application in the prescribed format available online with the Prospectus on <a href="www.aiimsexams.org">www.aiimsexams.org</a> The cost of Application Form includes the fee for entrance examination which is non-refundable and no

correspondence in this regard will be entertained. The candidate is required to go through the prospectus carefully and acquaint himself/herself with all requirements with regard to filling in of the online application form

**Online Registration:** After selecting the online registration, fill the details asked for, step by step and deposit the prescribed fee in the designated Bank through a Challan. Follow the Instructions scrupulously.