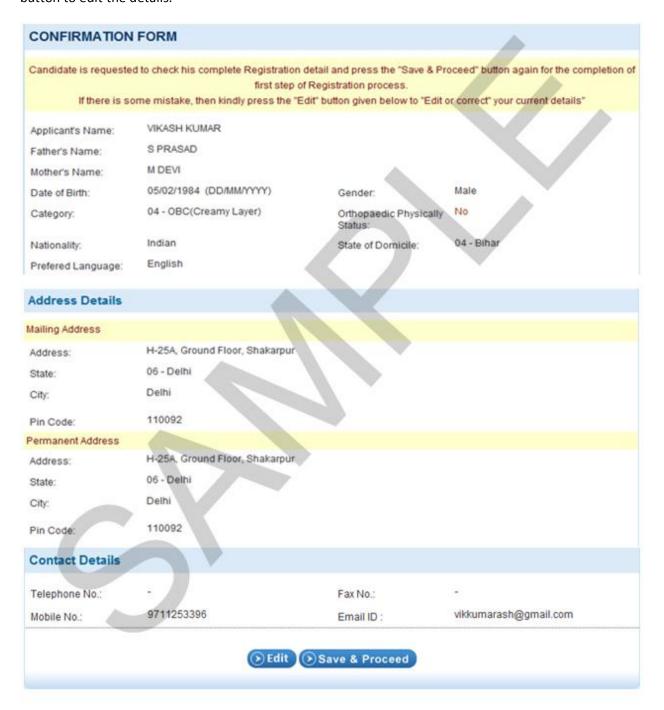

#### 3. INSTRUCTIONS FOR FILLING THE ONLINE APPLICATION FORM

Candidate should fill in the online Application Form taking utmost care and following the instruction and help manual as given in the **APPENDIX - IV** of the Prospectus, step by step.

#### 4. ONLINE REGISTRATION & SUBMISSION OF APPLICATION FORM

A candidate seeking admission to the Entrance Examination is required to submit his/her application in the prescribed format available online with the Prospectus on <a href="www.aiimsexams.org">www.aiimsexams.org</a> The cost of Application Form includes the fee for entrance examination which is non-refundable and no

correspondence in this regard will be entertained. The candidate is required to go through the prospectus carefully and acquaint himself/herself with all requirements with regard to filling in of the online application form

**Online Registration:** After selecting the online registration, fill the details asked for, step by step and deposit the prescribed fee in the designated Bank through a Challan. Follow the Instructions scrupulously.

It will be the responsibility of the candidates to ensure that correct address in the Application Form is filled. The Institute will not be responsible for any loss in transit or for incorrect address given by the applicant in the Application Form.

No candidates should register more than one application.

#### 5. STATUS OF ONLINE REGISTRATION

Acknowledgement with regard to successful Online Registration will be forwarded to applicants email ID. However, the status of application and Admit Card will be available on AIIMS website <a href="www.aiims.ac.in">www.aiims.ac.in</a> and <a href="www.aiims.edu">www.aiims.edu</a> as well as <a href="www.aiimsexams.org">www.aiimsexams.org</a> after 26.10.2012. Candidates are advised to check position regarding acknowledgement of their Online Registration/status of Application form on the web site <a href="www.aiimsexams.org">www.aiimsexams.org</a> If the status of a candidate's Application or Admit Card is not available on website, he/she should immediately write to the Assistant Controller of Examinations, AIIMS, New Delhi-110608 along with full particulars of the Registration of application form.

#### 6. DOCUMENTS TO BE ATTACHED WITH REGISTRATION SLIP

- No document (copies of certificate, mark sheets etc. is required to be attached with the downloaded Registration Slip) except the following:
  - 1) Sponsorship Certificate (in the case of sponsored candidate) in the format prescribed in the Prospectus, duly completed and signed by the competent authority.
  - 2) NOC from Ministry of Health & Family Welfare in case of Foreign National,