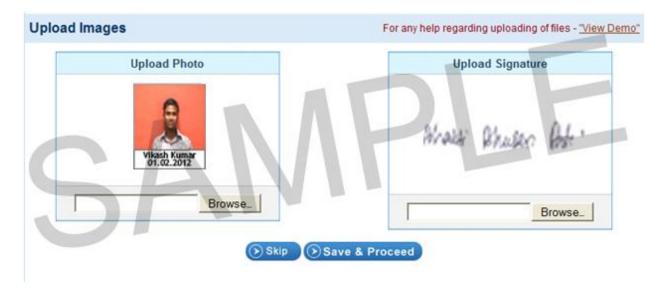

#### 3. INSTRUCTIONS FOR FILLING THE ONLINE APPLICATION FORM

Candidate should fill in the online Application Form taking utmost care and following the instruction and help manual as given in the **APPENDIX - IV** of the Prospectus, step by step.

#### 4. ONLINE REGISTRATION & SUBMISSION OF APPLICATION FORM

A candidate seeking admission to the Entrance Examination is required to submit his/her application in the prescribed format available online with the Prospectus on <a href="www.aiimsexams.org">www.aiimsexams.org</a> The cost of Application Form includes the fee for entrance examination which is non-refundable and no

correspondence in this regard will be entertained. The candidate is required to go through the prospectus carefully and acquaint himself/herself with all requirements with regard to filling in of the online application form