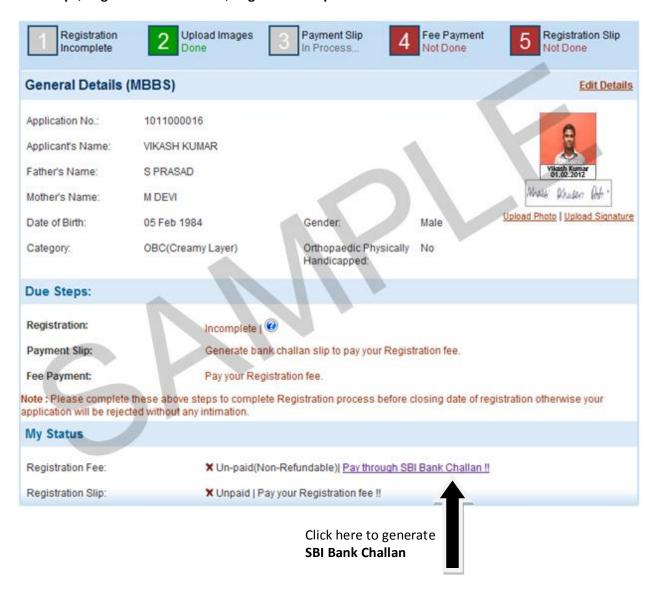

NOTE: The candidates are advised to read the Prospectus and help manual carefully before starting online registration and ensure that no column is left blank. In the event of rejection of the application form, no correspondence/request for reconsideration, will be entertained. Please save and download a print of the Registration Slip and retain the copy of Registration Slip and candidates copy of Challan form till the completion of Admission Process.

#### 5. STATUS OF ONLINE REGISTRATION

Acknowledgement with regard to successful Online Registration will be forwarded to applicants email ID. However, the status of application and Admit Card will be available on AIIMS website <a href="www.aiims.ac.in">www.aiims.ac.in</a> and <a href="www.aiims.edu">www.aiims.edu</a> as well as <a href="www.aiimsexams.org">www.aiimsexams.org</a> after 26.10.2012. Candidates are advised to check position regarding acknowledgement of their Online Registration/status of Application form on the web site <a href="www.aiimsexams.org">www.aiimsexams.org</a> If the status of a candidate's Application or Admit Card is not available on website, he/she should immediately write to the Assistant Controller of Examinations, AIIMS, New Delhi-110608 along with full particulars of the Registration of application form.

#### 6. DOCUMENTS TO BE ATTACHED WITH REGISTRATION SLIP

- No document (copies of certificate, mark sheets etc. is required to be attached with the downloaded Registration Slip) except the following:
  - 1) Sponsorship Certificate (in the case of sponsored candidate) in the format prescribed in the Prospectus, duly completed and signed by the competent authority.
  - 2) NOC from Ministry of Health & Family Welfare in case of Foreign National,