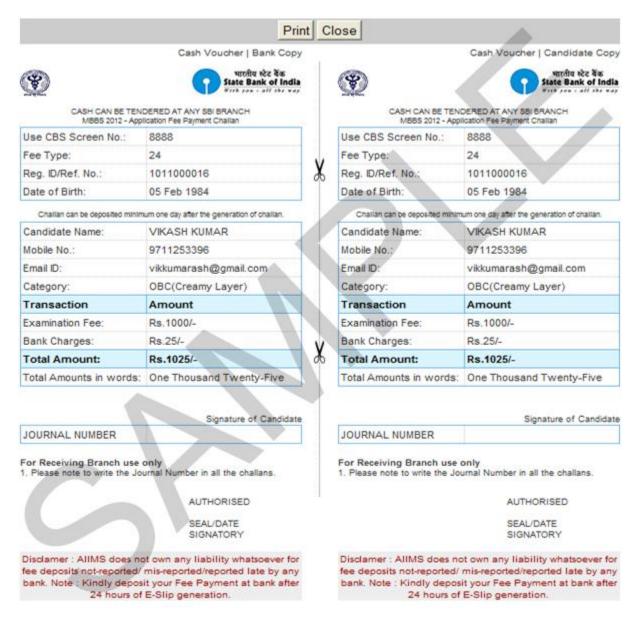

<u>Application Fee:</u> General / OBC Category: Rs.1000/- (SC/ST Category: Rs. 800/-) + Transaction Charges as applicable. Payment through computer generated Challan Form in any branch of State Bank of India (S.B.I.).

NOTE: The candidates are advised to read the Prospectus and help manual carefully before starting online registration and ensure that no column is left blank. In the event of rejection of the application form, no correspondence/request for reconsideration, will be entertained. Please save and download a print of the Registration Slip and retain the copy of Registration Slip and candidates copy of Challan form till the completion of Admission Process.

**Online Registration:** After selecting the online registration, fill the details asked for, step by step and deposit the prescribed fee in the designated Bank through a Challan. Follow the Instructions scrupulously.