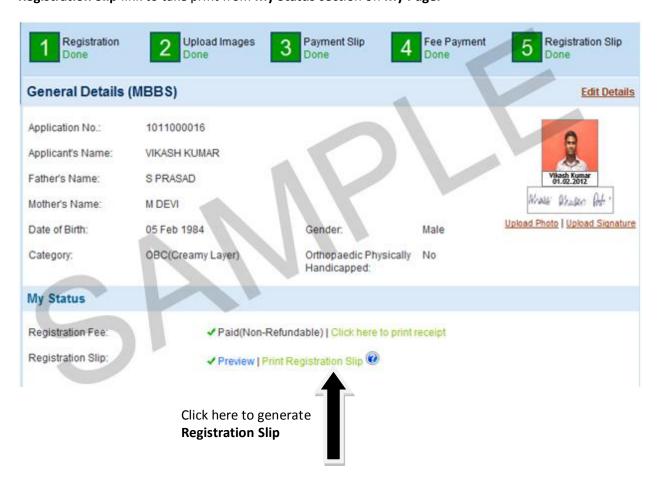

NOTE: The candidates are advised to read the Prospectus and help manual carefully before starting online registration and ensure that no column is left blank. In the event of rejection of the application form, no correspondence/request for reconsideration, will be entertained. Please save and download a print of the Registration Slip and retain the copy of Registration Slip and candidates copy of Challan form till the completion of Admission Process.

#### 5. STATUS OF ONLINE REGISTRATION

Acknowledgement with regard to successful Online Registration will be forwarded to applicants email ID. However, the status of application and Admit Card will be available on AIIMS website <a href="www.aiims.ac.in">www.aiims.ac.in</a> and <a href="www.aiims.edu">www.aiims.edu</a> as well as <a href="www.aiimsexams.org">www.aiimsexams.org</a> after 26.10.2012. Candidates are advised to check position regarding acknowledgement of their Online Registration/status of Application form on the web site <a href="www.aiimsexams.org">www.aiimsexams.org</a> If the status of a candidate's Application or Admit Card is not available on website, he/she should immediately write to the Assistant Controller of Examinations, AIIMS, New Delhi-110608 along with full particulars of the Registration of application form.