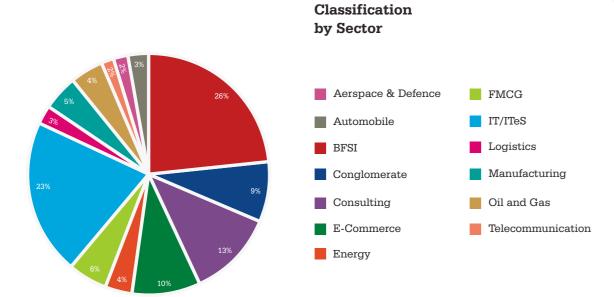

## Classification

## by Sector

| Sector                                            | No. of Offers accepted |
|---------------------------------------------------|------------------------|
| Aerospace & Defence                               | 2                      |
| Automobile                                        | 3                      |
| Banking, Financial Services, and Insurance (BFSI) | 26                     |
| Conglomerate                                      | 9                      |
| Consulting                                        | 13                     |
| E-Commerce                                        | 10                     |
| Energy                                            | 4                      |
| FMCG                                              | 6                      |
| Information Technology                            | 23                     |
| Logistics                                         | 3                      |
| Manufacturing                                     | 5                      |
| Oil and Gas                                       | 4                      |
| Telecommunication                                 | 2                      |
| Total                                             | 110                    |