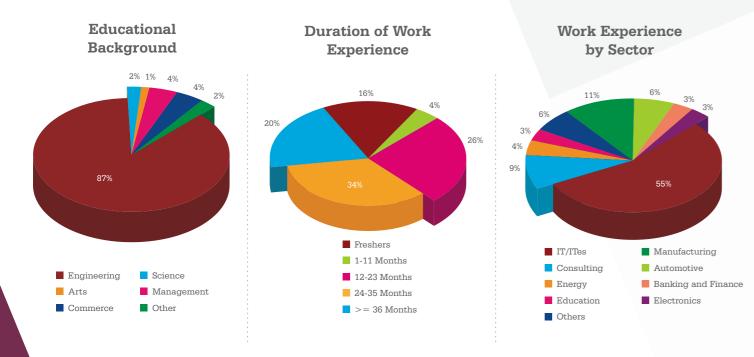

### Batch Demographics

118
Class Size

Women Students

22%

84% Students with Prior Work Experience Average Work Experience

24 months

Undergraduate Universities/Colleges IITs, NITs, BITS Pilani, DCE, Delhi University among other top campuses

Previous Employers
Accenture, EY, Tata Motors,
Infosys, Cognizant, TCS, Maruti,
L&T, John Deere, J.P. Morgan among others

# Classification of the entire placement pool

This interim placement report has been prepared as per the Indian Placement Reporting Standards, revision 2.1. It is currently being audited by an independent third party.