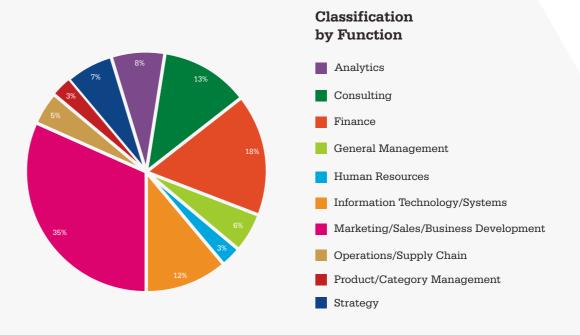

## Classification by Function

| Function                              | Students |
|---------------------------------------|----------|
| Analytics                             | 8        |
| Consulting                            | 13       |
| Finance                               | 18       |
| General Management                    | 6        |
| Human Resource                        | 3        |
| Information Technology/Systems        | 12       |
| Marketing/Sales/ Business Development | 35       |
| Operations/Supply chain               | 5        |
| Product/Category Management           | 3        |
| Strategy                              | 7        |
| Total                                 | 110      |

## Classification