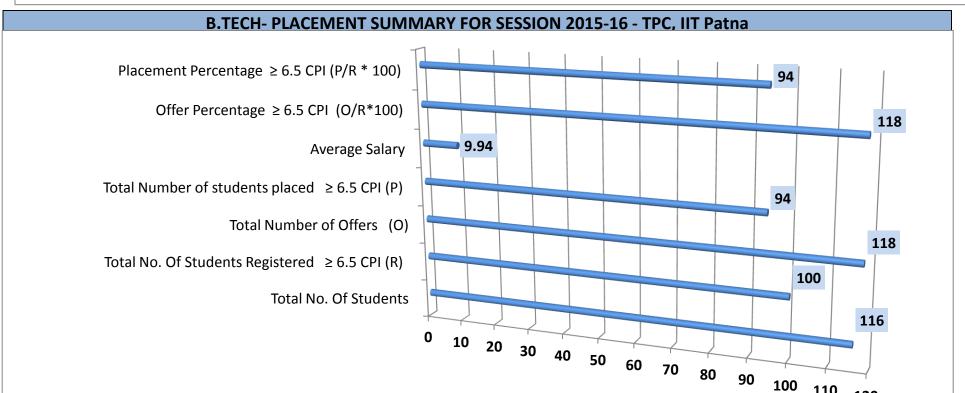

| B.Tech-Placement Data for Session 2015-16 - TPC, IIT Patna |      |  |
|------------------------------------------------------------|------|--|
| Total No. Of Students                                      | 116  |  |
| Total No. Of Students Registered ≥ 6.5 CPI (R)             | 100  |  |
| Total Number of students placed ≥ 6.5 CPI (P)              | 94   |  |
| Average Salary                                             | 9.94 |  |
| Offer Percentage ≥ 6.5 CPI (O/R*100)                       | 118  |  |
| Placement Percentage ≥ 6.5 CPI (P/R * 100)                 | 94   |  |