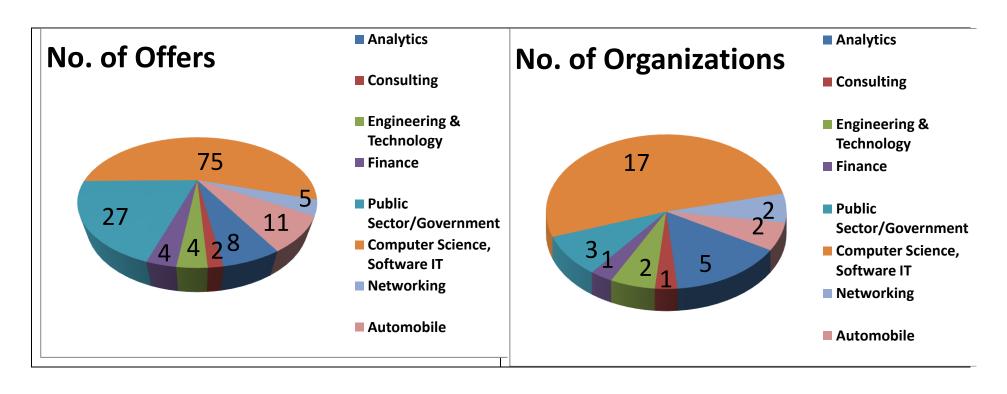

## **Sector-Wise Selection for B.Tech & M.Tech Students**

| Sector                        | No of Organizations | No of offers |
|-------------------------------|---------------------|--------------|
| Analytics                     | 5                   | 8            |
| Consulting                    | 1                   | 2            |
| Engineering & Technology      | 2                   | 4            |
| Finance                       | 1                   | 4            |
| Public Sector/Government      | 3                   | 27           |
| Computer Science, Software IT | 17                  | 75           |
| Networking                    | 2                   | 5            |
| Automobile                    | 2                   | 11           |