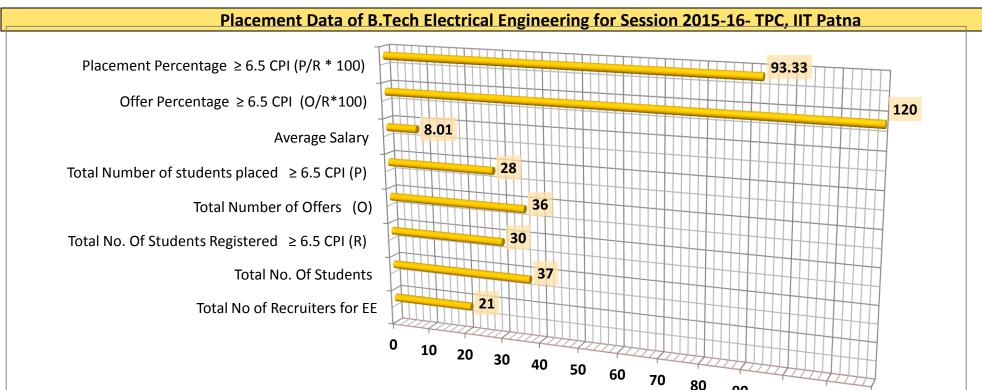

| 5.76  |  |
| Offer Percentage (O/R*100)                                 | 33.33 |  |
| Placement Percentage (P/R * 100)                           | 31.48 |  |

| Program-Wise Placement Data 2015-16 |                               |                              |                      |
|-------------------------------------|-------------------------------|------------------------------|----------------------|
| Academic Program                    | No. of Students<br>Registered | No. of<br>Students<br>Placed | % of Students Placed |
| B.Tech                              | 112                           | 97                           | 86                   |
| M.Tech                              | 54                            | 17                           | 31.48                |













| No. of Students Registered vs. No. of Students Placed |        |        |
|-------------------------------------------------------|--------|--------|
| Campus Placement 2015-16, IIT Patna                   |        |        |
| Stream                                                | B.Tech | M.Tech |
| Registered                                            | 112    | 54     |
| Placed                                                | 97     | 17     |



## Comparison of % of Students Placed in Different Academic Years 2013-14 vs. 2014-15 vs. 2015-16

| Year          | 2013-14 | 2014-15 | 2015-16 |
|---------------|---------|---------|---------|
| B.Tech Placed | 62.24   | 82.47   | 86.6    |
| M.Tech Placed | 8.33    | 42.86   | 31.48   |



## **Sector-Wise Selection for B.Tech