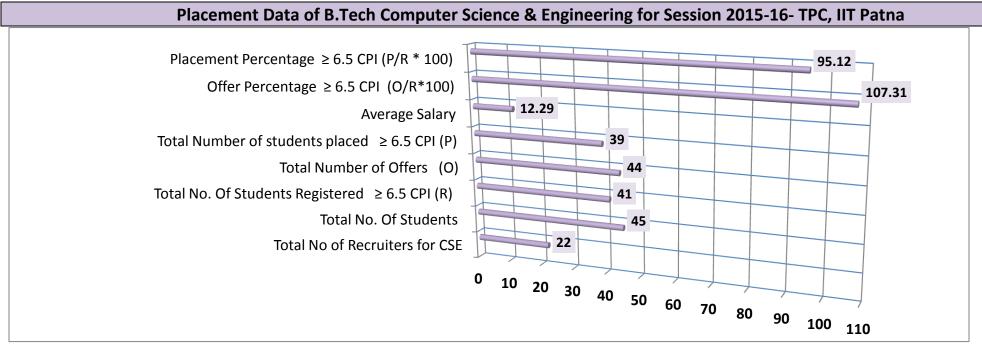

| 5.76  |  |
| Offer Percentage (O/R*100)                                 | 33.33 |  |
| Placement Percentage (P/R * 100)                           | 31.48 |  |

| Program-Wise Placement Data 2015-16 |                               |                              |                      |
|-------------------------------------|-------------------------------|------------------------------|----------------------|
| Academic Program                    | No. of Students<br>Registered | No. of<br>Students<br>Placed | % of Students Placed |
| B.Tech                              | 112                           | 97                           | 86                   |
| M.Tech                              | 54                            | 17                           | 31.48                |













| No. of Students Registered vs. No. of Students Placed |        |        |
|-------------------------------------------------------|--------|--------|
| Campus Placement 2015-16, IIT Patna                   |        |        |
| Stream                                                | B.Tech | M.Tech |
| Registered                                            | 112    | 54     |
| Placed                                                | 97     | 17     |



## Comparison of % of Students Placed in Different Academic Years 2013-14 vs. 2014-15 vs. 2015-16

| Year          | 2013-14 | 2014-15 | 2015-16 |
|---------------|---------|---------|---------|
| B.Tech Placed | 62.24   | 82.47   | 86.6    |
| M.Tech Placed | 8.33    | 42.86   | 31.48   |



## **Sector-Wise Selection for B.Te