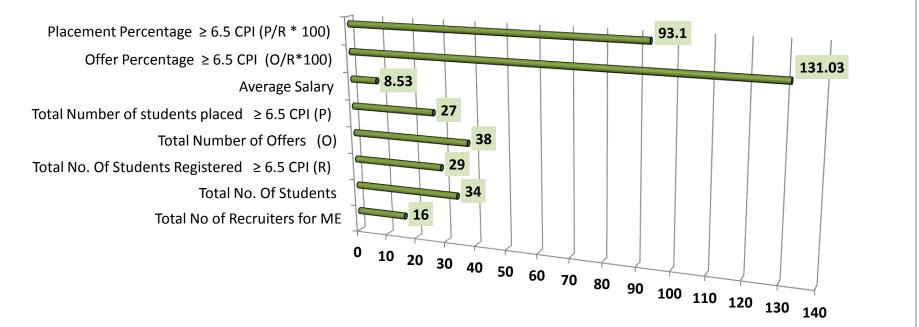

| 5.76  |  |
| Offer Percentage (O/R*100)                                 | 33.33 |  |
| Placement Percentage (P/R * 100)                           | 31.48 |  |

| Program-Wise Placement Data 2015-16 |                               |                              |                      |
|-------------------------------------|-------------------------------|------------------------------|----------------------|
| Academic Program                    | No. of Students<br>Registered | No. of<br>Students<br>Placed | % of Students Placed |
| B.Tech                              | 112                           | 97                           | 86                   |
| M.Tech                              | 54                            | 17                           | 31.48                |













| No. of Students Registered vs. No. of Students Placed |        |        |
|-------------------------------------------------------|--------|--------|
| Campus Placement 2015-16, IIT Patna                   |        |        |
| Stream                                                | B.Tech | M.Tech |
| Registered                                            | 112    | 54     |
| Placed                                                | 97     | 17     |



## Comparison of % of Students Placed in Different Academic Years 2013-14 vs. 2014-15 vs. 2015-16

| Year          | 2013-14 | 2014-15 | 2015-16 |
|---------------|---------|---------|---------|
| B.Tech Placed | 62.24   | 82.47   | 86.6    |
| M.Tech Placed | 8.33    | 42.86   | 31.48   |



## **Sector-Wise Selection for B.Tech & M