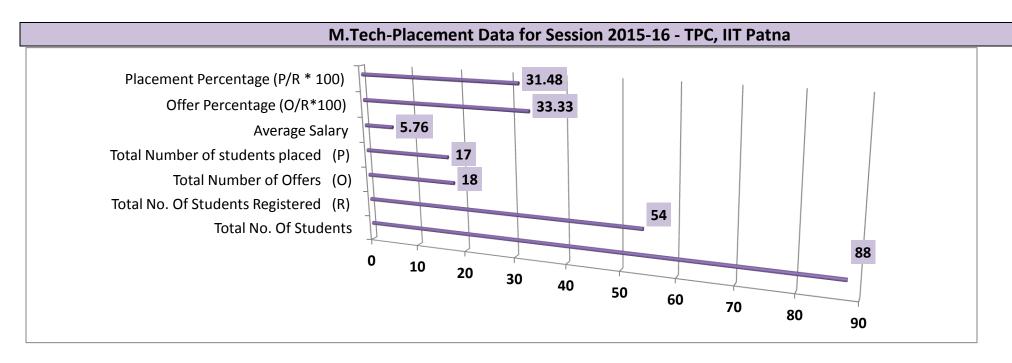

| M.Tech-Placement Data for Session 2015-16 - TPC, IIT Patna |       |  |
|------------------------------------------------------------|-------|--|
| Total No. Of Students                                      | 88    |  |
| Total No. Of Students Registered (R)                       | 54    |  |
| Total Number of Offers (O)                                 | 18    |  |
| Total Number of students placed (P)                        | 17    |  |
| Average Salary                                             | 5.76  |  |
| Offer Percentage (O/R*100)                                 | 33.33 |  |
| Placement Percentage (P/R * 100)                           | 31.48 |  |