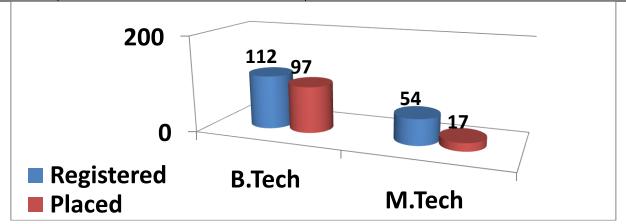

| Program-Wise Placement Data 2015-16 |                               |                              |                      |
|-------------------------------------|-------------------------------|------------------------------|----------------------|
| Academic Program                    | No. of Students<br>Registered | No. of<br>Students<br>Placed | % of Students Placed |
| B.Tech                              | 112                           | 97                           | 86                   |
| M.Tech                              | 54                            | 17                           | 31.48                |

| No. of Students Registered vs. No. of Students Placed |        |        |
|-------------------------------------------------------|--------|--------|
| Campus Placement 2015-16, IIT Patna                   |        |        |
| Stream                                                | B.Tech | M.Tech |
| Registered                                            | 112    | 54     |
| Placed                                                | 97     | 17     |