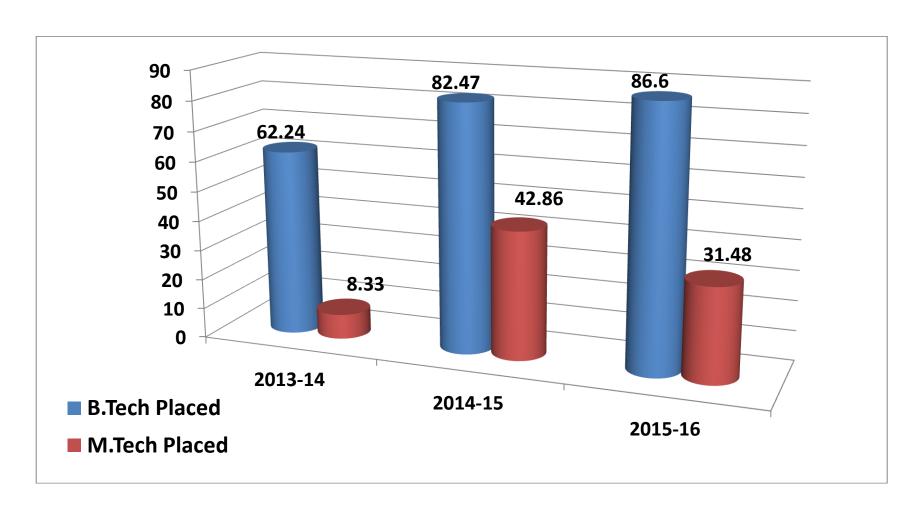

## Comparison of % of Students Placed in Different Academic Years 2013-14 vs. 2014-15 vs. 2015-16

| Year          | 2013-14 | 2014-15 | 2015-16 |
|---------------|---------|---------|---------|
| B.Tech Placed | 62.24   | 82.47   | 86.6    |
| M.Tech Placed | 8.33    | 42.86   | 31.48   |