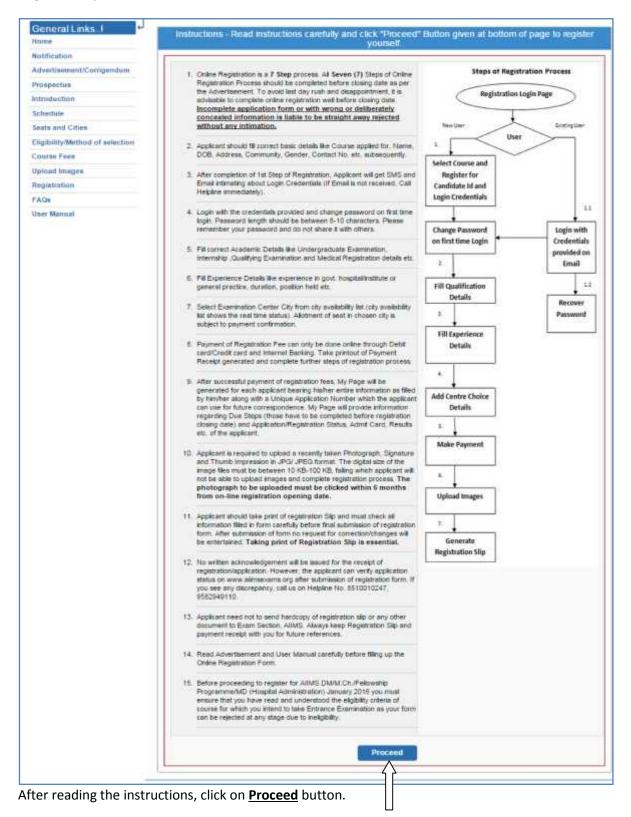

#### **Instructions Page**

Once clicked for New Registration the applicant will be directed to Instructions Page. All applicants are advised to read the instructions carefully before proceeding for Registration. The steps of Registration process will guide you in completing the Registration process.