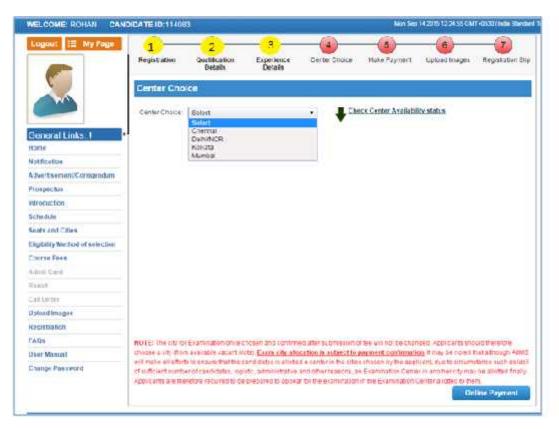

| 1                         |               |            |                     |                          |

## **Centre Choice**

The Forth step is <u>Centre Choice</u>. After filling Experience details candidate will be directed to <u>Centre Choice Page</u>. Candidate can choose his/her choice of exam city **On first come first serve basis** from the centre availability list (centre availability list shows the real time status of seats in a city).

<u>The allocation of centre is subject to the payment confirmation.</u> The centre allocation will be done on First Come First Serve basis; however AIIMS decision regarding the centre allocation will be final and cannot be challenged at any stage. Candidate can choose the payment option to make registration fee payment atcentre choice page.



Center once allocated cannot be changed and any request in this regard will not be entertained. Click on **Proceed** button for payment of Registration Fee.

#### Make Payment

After Centre Choice, candidates will be navigated to <u>Payment</u> page to pay registration Fee. Payment of registration fee can only be done through <u>Online Mode i.e.</u> <u>Debit/Credit card and Internet Banking.</u>

| WELCOME ROHAN CAN               | DICATE ID:11408     | 1                                                     |                            |                      | Non Se               | 14205122455CM                                   | T+0530 (In the Standard |
|---------------------------------|---------------------|-------------------------------------------------------|--------------------