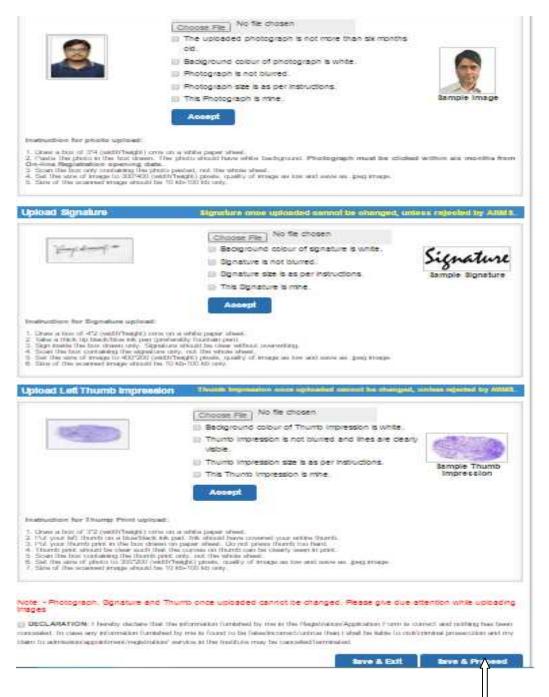

First read the instructions given regarding <u>Photo, Signature and Thumb Impression</u> upload. To upload image click <u>Choose File button</u> and browse to path where the image is stored. You can see the preview of the uploaded images. Please refer to <u>Sample Images</u> provided on the page, if you are satisfied with the preview of images, click on <u>Accept</u> button else try again to upload the images. After uploading all three required images, give consent on the declaration and click on <u>Save &Proceed</u> button. Images once uploaded cannot be changed later so candidates are requested to pay due attention while uploading the images.

#### **Registration Slip**

The sixth and the Last Step is **<u>Registration Slip</u>** generation. Candidate must take print of Registration Slip once all steps of registration are completed. Click on <u>**Submit**</u> button and take printout of Registration Slip.

Registration Slip contains all the details provided by candidate during on line registration i.e. Personal Details, Qualification Details, Experience Details, Payment details and Uploaded Images etc.

| 9                                                                                              | 2                       |                        | A           | Ans:<br>Fr                 | an Naga<br>trance | te of Med<br>ar, New Deni<br>Examination<br>AllMS DM, Jar                              | - 1106<br>- 2010              |                       |  |                               |  |  |
|------------------------------------------------------------------------------------------------|-------------------------|------------------------|-------------|----------------------------|-------------------|----------------------------------------------------------------------------------------|-------------------------------|-----------------------|--|-------------------------------|--|--|
| Cana                                                                                           | idate Profile           |                        |             | Rey                        | gistratu          | m No.: 11037                                                                           | z                             |                       |  | Registration Date: 14/09/2018 |  |  |
| Namer ROHAN<br>Gender Male<br>Fishers Name: MOLIAN                                             |                         |                        |             |                            |                   | Cate of Birth<br>Marital Stat.<br>Category: U                                          | 18: 11N)                      | (n00)H4               |  |                               |  |  |
| Meth                                                                                           | oris Namo: G+F -A       |                        |             |                            |                   | Lisab uty St                                                                           | atus Xe                       |                       |  |                               |  |  |
| Applied under: General<br>Nationally, INDIAN                                                   |                         |                        |             |                            |                   | Conartment                                                                             | SIVYANSH SHATIA<br>SH-DB-2016 |                       |  |                               |  |  |
| Con                                                                                            | aci Details             |                        |             |                            |                   |                                                                                        |                               |                       |  |                               |  |  |
| Adoreas for Correspondence: JNKJ, OTDECD, ZESCZEC, Similar, Himachai<br>Fradesh, India, 123458 |                         |                        |             |                            |                   | Permanani Addressi XDVVD, XDNXRN, VXDNXVDN, East Codevari, A<br>Pracesh, India, 206522 |                               |                       |  |                               |  |  |
| Phone Notski 1 1231231230 2 -                                                                  |                         |                        |             |                            |                   | ≂44a <mark>, iD: achash gupta@diguiriv com</mark>                                      |                               |                       |  |                               |  |  |
| Qual                                                                                           | fication Details        |                        |             |                            |                   |                                                                                        |                               |                       |  |                               |  |  |
| S<br>No                                                                                        | uovol<br>Under Oladuale | Name of Degree         | Ur ve       | nuu<br>Tuollu              | 1.00.0            | ution Name                                                                             |                               | C ubu                 |  | Dute of Passing 16/09/2007    |  |  |
| 2                                                                                              | Post Grudeale           | ND                     | DSJF        |                            | 1203              | tea College II avananti aparam                                                         |                               |                       |  | 08/09/2003                    |  |  |
| Met                                                                                            | cal Registration Do     | talls                  |             |                            |                   |                                                                                        |                               |                       |  |                               |  |  |
| Registration Type, Permanent                                                                   |                         |                        | Zeg         | Registering Authority, MCI |                   |                                                                                        | Reg Date 19/01/2010           |                       |  | Reg No., VOVN MCHC            |  |  |
| Valid                                                                                          | Photo identity (10)     | e presentee in origina | Fat the Exa | ennation Cen               | ter alor          | ç wili Admit                                                                           | Card)                         |                       |  |                               |  |  |
| Nature of ID: Achar Card D No: +3                                                              |                         | D No ⇒GED              | GHAF        | GF Flace of Issuer 7       |                   | нахеан                                                                                 |                               | Issue Cate 12/09/2000 |  | Valle Till: 30/09/2010        |  |  |
| Payr                                                                                           | hent Details            | di.                    |             | 1                          |                   |                                                                                        |                               |                       |  | - fi                          |  |  |
| Med                                                                                            | 1 ->omotoc              | Calc: 148              | 062011/5    | Lizosació                  | n 134             |                                                                                        |                               |                       |  | And int (100                  |  |  |
| Exa                                                                                            | mination Cent           | er opted: Delhi/N      | CR          |                            |                   |                                                                                        |                               |                       |  |                               |  |  |
|                                                                                                |                         | Applies of Found       |             |                            |                   |                                                                                        |                               | Suchargent            |  |                               |  |  |

DECLARATION: I nereby declare that the information furnished by me in the Registration/Application Form is correct and nothing has been concealed. In case shy information furnished by me is found to be false/incorrect/undue than is shall be fable to childrinn halp oseculion and my claim to admission/appointment/legistration/ service in the Institute may be cancelled/leminated.

Check all the details in **<u>Registration Slip</u>** carefully, if some entered information is to be corrected/ edited then click on edit button, do the necessary corrections and then click **on Final Submit button**.

|                                                                                                   |                           |            | Registration Silp                    | - AIMS DM, J            | an 2016                                                                                     |            |                    |  |  |  |  |  |
|---------------------------------------------------------------------------------------------------|---------------------------|------------|--------------------------------------|-------------------------|---------------------------------------------------------------------------------------------|------------|--------------------|--|--|--|--|--|
| Candidate Profile                                                                                 |                           |            | Registra                             | 373                     | Registration Dates 11/09/                                                                   |            |                    |  |  |  |  |  |
| Name ROHAN                                                                                        |                           |            |                                      | Date of Bin             | th: 98/00/1987                                                                              |            |                    |  |  |  |  |  |
| Gender Male                                                                                       |                           |            |                                      | Marital Sta             |                                                                                             |            |                    |  |  |  |  |  |
| Father's Name: NCHAN                                                                              |                           |            |                                      | Getogory                | IF                                                                                          |            | 00                 |  |  |  |  |  |
| Mother's Name: (8) 1.1A                                                                           |                           |            | hisabaley is                         | tat ist Yes             |                                                                                             |            |                    |  |  |  |  |  |
| Appleo Under: General                                                                             |                           |            | Jepartmen                            | ib Ontcal Care Medicine |                                                                                             | 08-45-2115 |                    |  |  |  |  |  |
| Nationality, INDIAN                                                                               |                           |            |                                      |                         |                                                                                             |            |                    |  |  |  |  |  |
| Contact Datasia                                                                                   |                           |            |                                      |                         |                                                                                             |            |                    |  |  |  |  |  |
| Address for Correspondence: JNG (3 D) (GJ, 2, DGZ) G, Simiaur, 1, mache<br>Procesh, India, 123455 |                           |            |                                      |                         | Permanent Address: XUNVU, XURVLR, VXUNX/UN, Last Godavan, Andrira<br>Pradesh, India, 2,3023 |            |                    |  |  |  |  |  |
| Phone No(s), 1, 1231231                                                                           | 1230, 2                   |            | E Mai ID avi redngoplar@digi.miv.com |                         |                                                                                             |            |                    |  |  |  |  |  |
| Qualification Details                                                                             |                           |            |                                      |                         |                                                                                             |            |                    |  |  |  |  |  |
| S. Level<br>No                                                                                    | Name of Degree            | Joiver     | rsity Name                           | Institution "lar        | De.                                                                                         |            | Date of Passing    |  |  |  |  |  |
| 1 Under Graduate                                                                                  | MBBS                      | CEGH       | FJGFJ                                | Sikhar Medic            | a Cullege Sistia                                                                            |            | 18/08/2007         |  |  |  |  |  |
| 2 Pos. Graduate                                                                                   | ND CM                     | 05JH       | MM                                   | Medical Colley          | yə, Thuruvanard abunaru                                                                     |            | 05/08/2005         |  |  |  |  |  |
| Moderal Registration D                                                                            | ctalla                    |            |                                      |                         |                                                                                             |            |                    |  |  |  |  |  |
| Registration Type: Hermi                                                                          | nent                      | Regi       | stering Authority: MD                | 1.5                     | Reg. Jate: 1907/2010                                                                        | Red No.:   | VUV1MG1G           |  |  |  |  |  |
| Velid Photo Identity (T                                                                           | o be presented in origina | l at the F | Examination Conta                    | raiong with A           | somit Cari)                                                                                 |            |                    |  |  |  |  |  |
| Nature of Ut Adhar Card IU Not TU Not TU D'S                                                      |                           | entat      | Hace of Issue:                       | z igal gri              | ssue Date: 12/09/2000                                                                       | 14         | Valo ni porosidoro |  |  |  |  |  |
| Payment Details                                                                                   |                           |            |                                      |                         |                                                                                             |            |                    |  |  |  |  |  |
| Mode: Excitented Detro 14/06/20                                                                   |                           |            | 15 Transaction ID: 0                 |                         |                                                                                             |            | Amount 9.00        |  |  |  |  |  |
| Examination Cent                                                                                  | ter opted: Delhi/NC       | R          |                                      |                         |                                                                                             |            |                    |  |  |  |  |  |
|                                                                                                   |                           | 24.        |                                      |                         | Bushangsh                                                                                   | e Dutte    |                    |  |  |  |  |  |
|                                                                                                   | Applicant Trumb           | a.         |                                      |                         | Applicant Si                                                                                | u la una l |                    |  |  |  |  |  |
| Internation furnished by r                                                                        |                           |            |                                      | in on et d'animie       | ation , orm is correct and nothing<br>of proceedidge and my sider to or<br>all Submit       |            |                    |  |  |  |  |  |