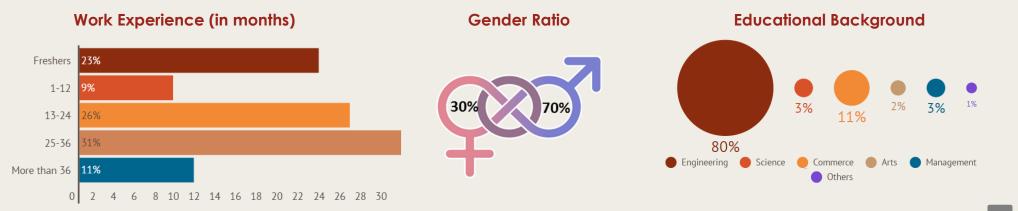

The current placement season saw a batch of 587 students being placed in 184 companies in record time. 42% of the batch received PPOs and PPIs which is a 20% increase over the previous year. The strong performance shown by the students in various national and international B school competitions also provided them with coveted PPOs and PPIs from the top corporates across the world. Few of the students decided to pursue their entrepreneurial aspirations and hence opted out of Placements.