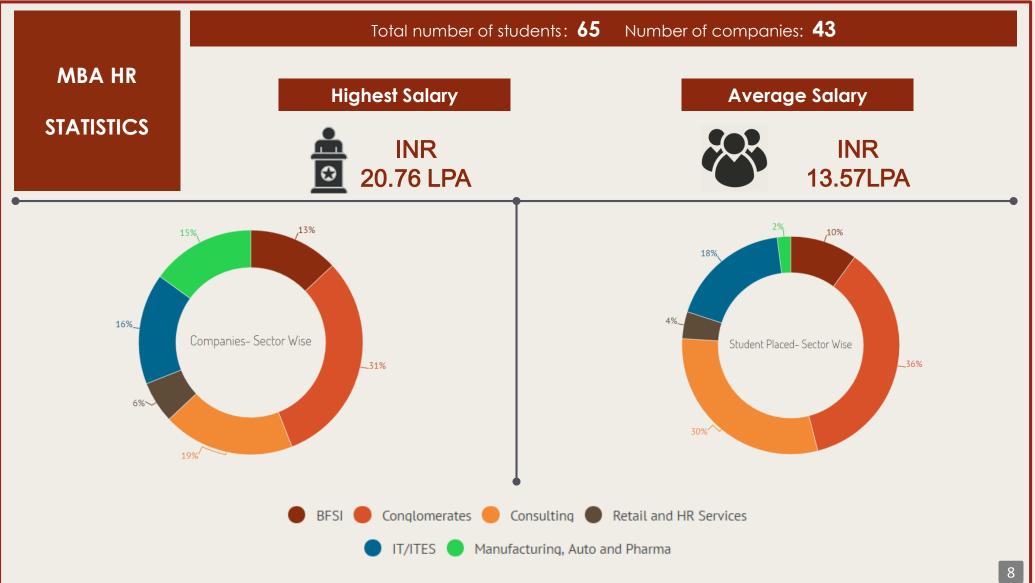

## MBA HR

### Rise in Average Salary

The MBA- HR program at NMIMS Mumbai has seen an exponential growth and the current placement season stands true to this testament. The USP of the program lies in its design and delivery of core courses, sector specific inputs, skill building workshops and a strategic partnership with the world's largest & foremost association of HR Professionals –SHRM. An NMIMS MBA HR student gains significant advantages in terms of holistic personality development opportunities, a fact which has been highly appreciated by companies which came to campus for placements.

43 companies participated during the current placement season and offered HR roles in various sectors including BFSI, FMCG, Retail, Manufacturing, IT, Media and Telecom.