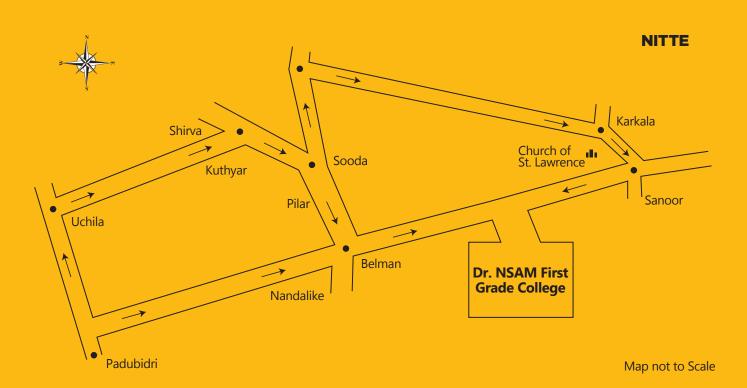

d copies of the 10th & 12th standard marks card.

Candidates can also submit the online application available on www.applications.nitte.edu.in.

Admission is based on merit in the qualifying examination.

#### **COMMENCEMENT OF THE COURSE**

The course commences on the date prescribed by the University, in June.

#### **Documents required for admission (Original + 3 attested copies)**

- ≈ 12th standard/equivalent marks card.
- ≈ 10th standard pass certificate for proof of date of birth.
- ≈ Transfer certificate from the institution last studied.
- ≈ Conduct certificate from the institution last studied.
- ≈ Migration certificate from the Board of the institution last studied (for non-Karnataka and NRI students).
- ≈ Photographs: 10 passport-sized.
- ≈ Copy of Aadhaar Card.

### LOCATION



#### **FACILITIES**

≈ CA-CPT Classes ≈ Language Laboratory ≈ Conveyance

≈ IBPS Banking Examination Training ≈ Well-Equipped Laboratories ≈ Sports

≈ Teacher-Mentor ≈ Library ≈ Hostels

≈ Placement ≈ NSS ≈ Performance Monitoring

≈ Soft Skills Training ≈ Campus Amenities

## **PROGRAMS AT NITTE**

| COLLEGES                                                             | COURSES OFFERED                                                                                                                                                                                                                                                                                                        |
|----------------------------------------------------------------------|----------------------------------------