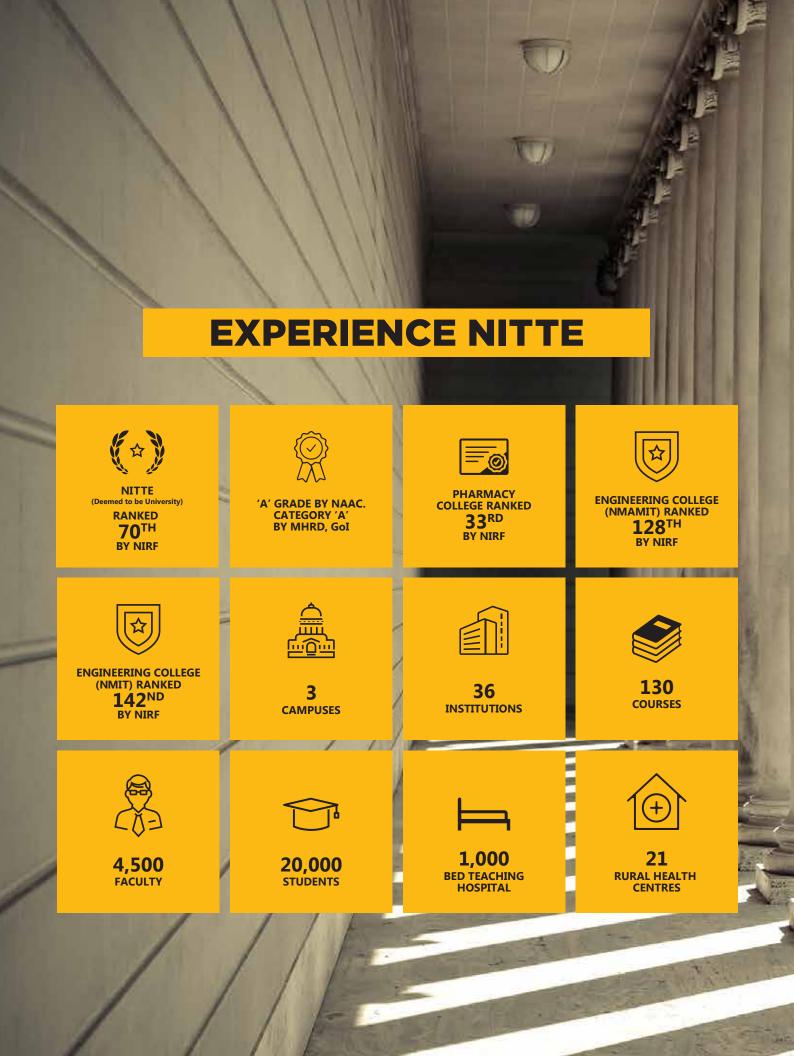

Accredited with 'A' Grade by NAAC.

Nitte - 574 110, Karkala, Udupi District.



## **JUSTICE K S HEGDE**

Founder

# ABOUT THE MANAGEMENT

Nitte Education Trust was founded in 1979 by Late Justice K S Hegde, former Judge of the Supreme Court of India and Speaker of the Lok Sabha. Justice Hegde strongly believed that education is pivotal to the overall progress of a community and this vision led to the birth of Nitte Education Trust. His legacy is being continued by his son, Mr N V Hegde.

# ABOUT THE INSTITUTE

Named after the late philanthropic medical practitioner, Dr. Nitte Shankara Adyanthaya, this institution was established by Nitte Education Trust in 1988 to provide education to under-privileged sections of the community.

The college is accredited with "A" grade by NAAC.



#### **FACULTY**

Principal: Dr. Veena Kumari B K, M Com, PhD

Dr Veena Kumari B K has over 29 years of academic and administrative experience.

The college has an excellent team of qualified, experienced and dedicated teaching faculty. The complete list of teaching faculty is available at **www.nsamfgcn.nitte.edu.in** 

## **COURSES, INTAKE AND DURATION**

#### ≈ Bachelor of Business Administration (BBA)

Intake: 60 | Duration: 3 years (6 semesters)

Exposure to Accounting, Managerial Economics, Commercial Law, Taxation, Auditing, Financial Management, Cost & Management Accounting, Marketing, Human Resource and other management subjects.

Languages: English and Kannada/Hindi.

(NRI students can opt for additional language of English instead of Kannada/Hindi in the first two semesters).